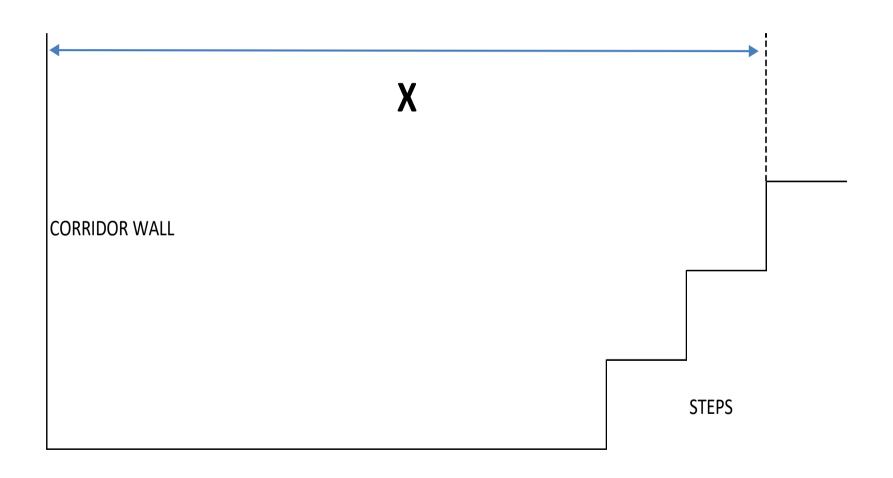

#### Measurement of Distance (X)

#### For Type 2 Corridor

Measure the distance from the corridor to the top of the staircase (X)

| Distance X             | Ramp Length       |
|------------------------|-------------------|
| Less than 9 ft         | Ramps are totally |
|                        | unsuitable        |
| Between 9 to 10 ft     | 5 ft              |
| Between 10 ft to 11 ft | 6 ft              |
| Between 11 ft to 12 ft | 7 ft              |