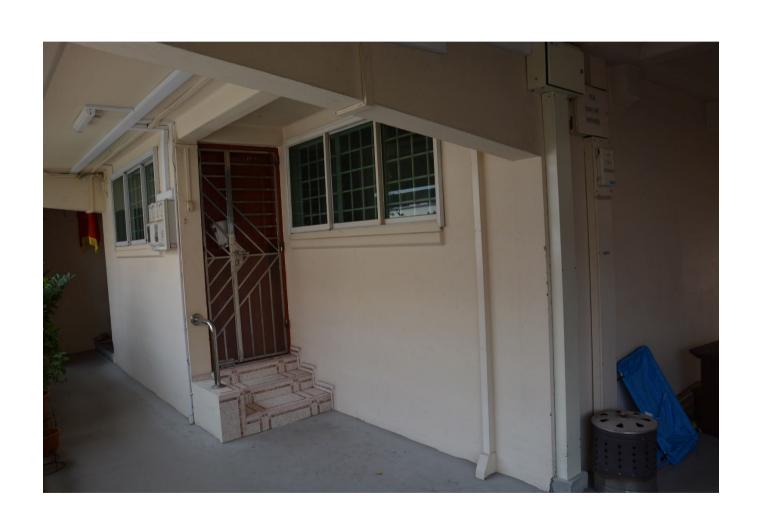

## FALCON

# Selection Criteria for Portable Wheelchair Ramps for 3-Step Doorways

#### **Type 1: Staircase Parallel to Corridor**



#### For Type 1 Corridor

- Selection is relatively straight forward.
- Recommended Ramp Lengths: 5 to 7 ft, the longer the better.

### Type 2: Staircase Perpendicular to Corridor





View from Corridor

Front View

#### Measurement of Distance (X)



#### For Type 2 Corridor

Measure the distance from the corridor to the top of the staircase (X)

| Distance X             | Ramp Length       |
|------------------------|-------------------|
| Less than 9 ft         | Ramps are totally |
|                        | unsuitable        |
| Between 9 to 10 ft     | 5 ft              |
| Between 10 ft to 11 ft | 6 ft              |
| Between 11 ft to 12 ft | 7 ft              |



140 Paya Lebar Road #05-11, AZ @ Paya Lebar Singapore 409015

**Opening Hours:** 

Mon-Fri: 10:00 AM to 6:00 PM

S