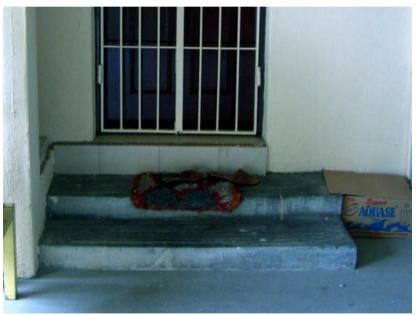

### Type 2: Staircase Perpendicular to Corridor

View from Corridor

Front View

#### Measurement of Distance (X)