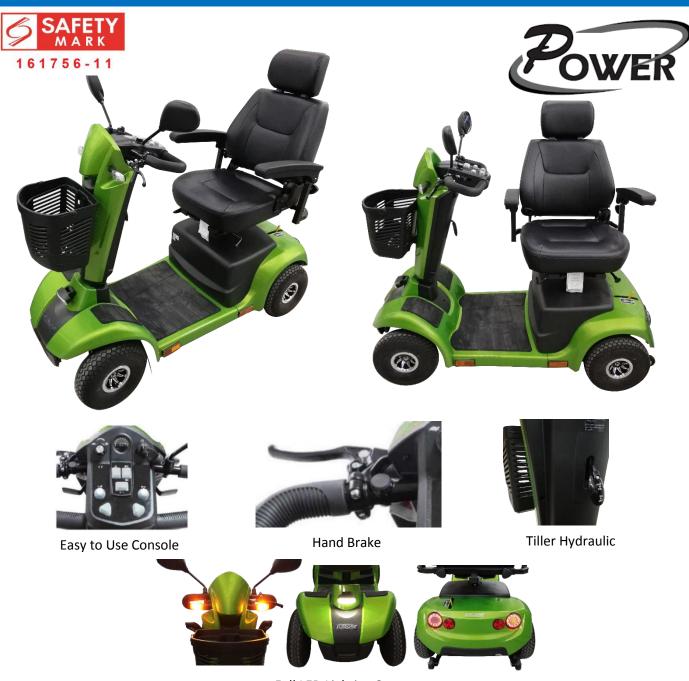

## **EUROCARE 4 WHEELS POWER SCOOTER**

Full LED Lighting System

## **EUROCARE 4 WHEELS POWER SCOOTER**

Model: 45/1175

| Maximum Weight Capacity:  Drive Wheels:  Rear  Maximum Speed:  Operating Range:  Ground Clearance to Transaxle/Motor:  Turning Radius:  Climbing Angle:  Batteries Type:  Electronic Speed Control:  Electro-Mechanical Brakes:  Charger:  Controller:  Dimensions  Overall Length:  160kg (352 lbs)  Rear  Rear  160kg (352 lbs)  Rear  184  2.8" (7cm)  2.8" (7cm)  2.8" (7cm)  129 (139 cm)  2.8" (7cm)  52" (139 cm)  2.8" (7cm)  120 Amp  Dimensions  Overall Length:  52" (132.1cm) |
|-------------------------------------------------------------------------------------------------------------------------------------------------------------------------------------------------------------------------------------------------------------------------------------------------------------------------------------------------------------------------------------------------------------------------------------------------------------------------------------------------------------------------------------------------------------------------------------------------------------------------------------------------------------------------------------------------------------------------|
| Maximum Speed:  Operating Range:  Ground Clearance to Transaxle/Motor:  Turning Radius:  Climbing Angle:  Batteries Type:  Electronic Speed Control:  Electro-Mechanical Brakes:  Charger:  Controller:  Dimensions  Dimensions  50km (31miles)  2.8" (7cm)  55" (139cm)  2 x 12V 75AH  Freewheel Mode: Yes  Electro-Mechanical Brakes: Yes  Charger: 120Amp                                                                                                                                                |
| Operating Range:  Ground Clearance to Transaxle/Motor:  Turning Radius:  Climbing Angle:  Batteries Type:  Freewheel Mode:  Electronic Speed Control:  Electro-Mechanical Brakes:  Charger:  Controller:  Dimensions  50km (31miles)  2.8" (7cm)  2.8" (7cm)  2.8" (7cm)  55" (139cm)  6   7  8  8  2 x 12V 75AH  Yes  54  Freewheel Mode:  Yes  120Amp                                                                                                                                                                                                                                                                                                                                                                 |
| Ground Clearance to Transaxle/Motor:  Turning Radius:  Climbing Angle:  Batteries Type:  Preewheel Mode:  Electronic Speed Control:  Electro-Mechanical Brakes:  Charger:  Controller:  Dimensions  2.8" (7cm)  4.9  4.9  55" (139cm)  75  Yes  5 x 12V 75AH  Yes  Electronic Speed Control:  Yes  Charger:  120Amp                                                                                                                                                                                                                                                                                                                 |
| Transaxle/Motor:  Turning Radius:  Climbing Angle:  Batteries Type:  Preewheel Mode:  Electronic Speed Control:  Electro-Mechanical Brakes:  Charger:  Controller:  Dimensions  2.8" (7cm)  2.8" (7cm)  2.8" (7cm)  2.8" (7cm)  48   Frew)  79  2 x 12V 75AH  Yes  2 x 12V 75AH  Yes  5 A, Off board  120Amp                                                                                                                                                                                                                                                                                                                                                                                                            |
| Turning Radius: 55" (139cm)  Climbing Angle: 8°  Batteries Type: 2 x 12V 75AH  Freewheel Mode: Yes  Electronic Speed Control: Yes  Electro-Mechanical Brakes: Yes  Charger: 5A, Off board  Controller: 120Amp  Dimensions                                                                                                                                                                                                                                                                                                                                                                                                                                                                                               |
| Climbing Angle: 8°  Batteries Type: 2 x 12V 75AH  Freewheel Mode: Yes  Electronic Speed Control: Yes  Electro-Mechanical Brakes: Yes  Charger: 5A, Off board  Controller: 120Amp  Dimensions                                                                                                                                                                                                                                                                                                                                                                                                                                                                                                                            |
| Batteries Type:  Freewheel Mode:  Electronic Speed Control:  Electro-Mechanical Brakes:  Charger:  Controller:  Dimensions  2 x 12V 75AH  Yes  Yes  5A, Off board  120Amp                                                                                                                                                                                                                                                                                                                                                                                                                                                                                                                                               |
| Freewheel Mode:  Electronic Speed Control:  Electro-Mechanical Brakes:  Charger:  Controller:  Dimensions  Yes  Yes  5A, Off board  120Amp                                                                                                                                                                                                                                                                                                                                                                                                                                                                                                                                                                              |
| Electronic Speed Control:  Electro-Mechanical Brakes:  Charger:  Controller:  Dimensions  Yes  5A, Off board  120Amp                                                                                                                                                                                                                                                                                                                                                                                                                                                                                                                                                                                                    |
| Electro-Mechanical Brakes: Yes Charger: 5A, Off board Controller: 120Amp Dimensions                                                                                                                                                                                                                                                                                                                                                                                                                                                                                                                                                                                                                                     |
| Charger: 5A, Off board Controller: 120Amp Dimensions                                                                                                                                                                                                                                                                                                                                                                                                                                                                                                                                                                                                                                                                    |
| Controller: 120Amp  Dimensions                                                                                                                                                                                                                                                                                                                                                                                                                                                                                                                                                                                                                                                                                          |
| Dimensions                                                                                                                                                                                                                                                                                                                                                                                                                                                                                                                                                                                                                                                                                                              |
|                                                                                                                                                                                                                                                                                                                                                                                                                                                                                                                                                                                                                                                                                                                         |
| Overall Length: 52" (132 1cm)                                                                                                                                                                                                                                                                                                                                                                                                                                                                                                                                                                                                                                                                                           |
| 52 (152.10II)                                                                                                                                                                                                                                                                                                                                                                                                                                                                                                                                                                                                                                                                                                           |
| Overall Width: 26.3" (67cm)                                                                                                                                                                                                                                                                                                                                                                                                                                                                                                                                                                                                                                                                                             |
| Number of Seat Height Positions: 3                                                                                                                                                                                                                                                                                                                                                                                                                                                                                                                                                                                                                                                                                      |
| Height of Increments: 1"                                                                                                                                                                                                                                                                                                                                                                                                                                                                                                                                                                                                                                                                                                |
| Tyres Pneumatic                                                                                                                                                                                                                                                                                                                                                                                                                                                                                                                                                                                                                                                                                                         |
| Front: 11"                                                                                                                                                                                                                                                                                                                                                                                                                                                                                                                                                                                                                                                                                                              |
| Rear: 11"                                                                                                                                                                                                                                                                                                                                                                                                                                                                                                                                                                                                                                                                                                               |
| Rear anti-tippers: 2"                                                                                                                                                                                                                                                                                                                                                                                                                                                                                                                                                                                                                                                                                                   |
| Standard Seating Captain Style                                                                                                                                                                                                                                                                                                                                                                                                                                                                                                                                                                                                                                                                                          |
| Width x Depth: 19" x 17" (48.3cm x 43.2cm)                                                                                                                                                                                                                                                                                                                                                                                                                                                                                                                                                                                                                                                                              |
| Seat Back Height 25" (63.5cm)                                                                                                                                                                                                                                                                                                                                                                                                                                                                                                                                                                                                                                                                                           |
| Floor to Seat Height: 26" - 28" (66 - 71cm)                                                                                                                                                                                                                                                                                                                                                                                                                                                                                                                                                                                                                                                                             |
| Floor Board to Seat Height: 18.5" - 20.5" (47 - 52cm)                                                                                                                                                                                                                                                                                                                                                                                                                                                                                                                                                                                                                                                                   |
| Total Weight of Scooter: 76.5kg                                                                                                                                                                                                                                                                                                                                                                                                                                                                                                                                                                                                                                                                                         |
| Weight of Seat: 18.3kg                                                                                                                                                                                                                                                                                                                                                                                                                                                                                                                                                                                                                                                                                                  |
| Weight of Base: 58.2kg                                                                                                                                                                                                                                                                                                                                                                                                                                                                                                                                                                                                                                                                                                  |
| Standard Colour: Green                                                                                                                                                                                                                                                                                                                                                                                                                                                                                                                                                                                                                                                                                                  |
| Warranty Period: 12 months                                                                                                                                                                                                                                                                                                                                                                                                                                                                                                                                                                                                                                                                                              |

## **Features**

- Hydraulic adjustable delta tiller
- Battery indicator panel
- Easy to read control panel
- Built-in front & mono back suspension
- Comfortable 19" x 17" captain seat with 360° swivel
- Ergonomic footrest design with spacious foot room
- 11" pneumatic wheels
- ABS moulded basket
- Width adjustable contour armrest
- Charging port on tiller
- Front and rear headlights
- Rear view mirrors
- 75AH electric batteries (range: 50km)
- Reverse sound
- Comes with safety belt
- Left hand handbrake
- Full lighting system