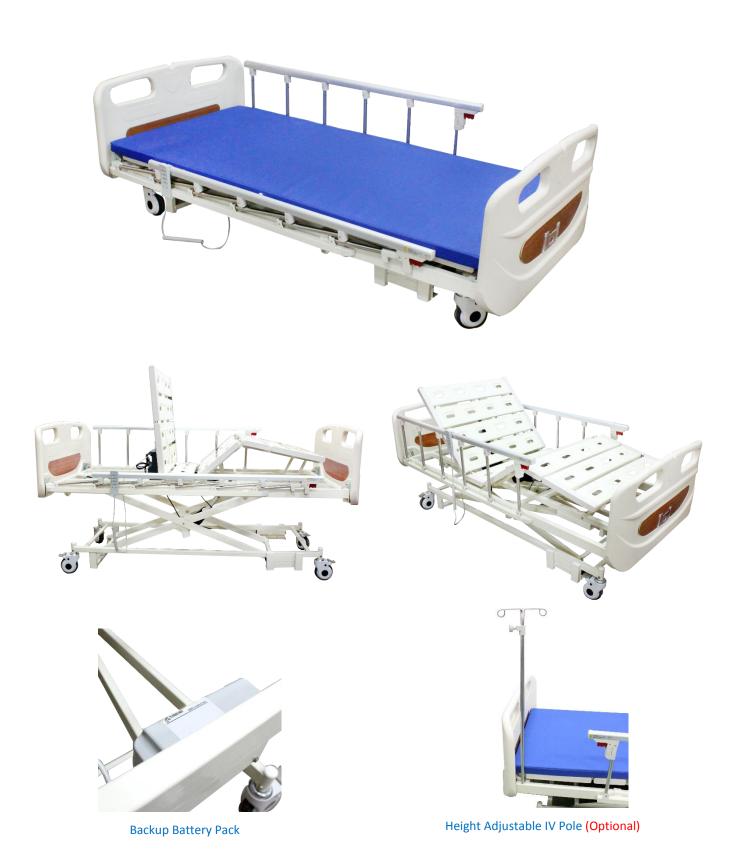

## ELECTRIC 3 FUNCTIONS LOW BED WITH DUAL SIDE RAILS & BACKUP BATTERY PACK

## ELECTRIC 3 FUNCTIONS LOW BED WITH DUAL SIDE RAILS & BACKUP BATTERY PACK

Model: 50/8811

| Bed Plate Width:     | 33" (83.8 cm)  | Frame to Floor<br>Clearance: | 6.25" (16 cm)                                                                                                                                      |
|----------------------|----------------|------------------------------|----------------------------------------------------------------------------------------------------------------------------------------------------|
| Bed Plate Length:    | 75" (191 cm)   | Side Rail Height:            | 15" (38.1 cm)                                                                                                                                      |
| Lowest Height:       | 12.5" (32 cm)  | Switchbox & Struts:          | TIMOTION                                                                                                                                           |
| Highest Height:      | 28.25" (72 cm) | Weight:                      | 114 kg                                                                                                                                             |
| Overall Width:       | 40" (102 cm)   | Weight Capacity:             | 250 kg                                                                                                                                             |
| Overall Length:      | 85" (215.9 cm) | Frame:                       | High Quality Carbon Steel                                                                                                                          |
| Back Recline Angle:  | 90°            | Warranty:                    | 5 years on frame structure and actuator. 18 months on control box and handset control. *Against manufacturing defects; wear and tear not included. |
| Leg Elevating Angle: | 45°            | Country of Origin:           | China                                                                                                                                              |

## Features:

- Frame and bedstead made of high quality carbon steel
- All surfaces with anti-rust treatment & antibacterial powder coating
- One-off forming of carbon steel bed plate with large airhole design, well ventilated and great strength
- ABS head and foot boards formed by blow moulding
- Aluminium alloy foldable side rails are durable and easy to operate
- Full-enclosed high configuration motor with strong, low noise & waterproof struts
- 24V 1AH backup battery pack for emergency operation of bed up to 15 lifting cycles during power failure
- Mattress included