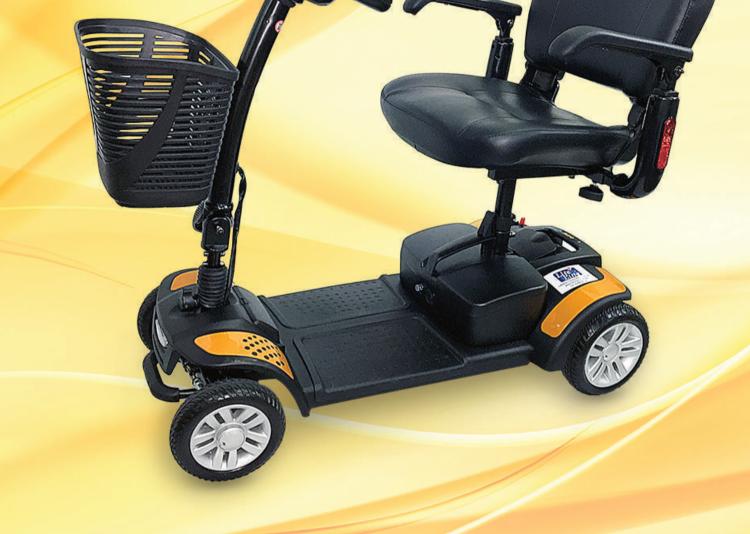

## FEATURES

- Ergonomic throttle control
- Neat charger storage box on the deck
- **Easy freewheel operation**
- Easily dismantles without tools
- Armrests are padded and adjustable
- Armrest-mounted reflectors
- 17" x 16" standard seat with thick cushion
- Height-adjustable swivel seat
- Swivel seat with fold-down backrest
- Charging port on the tiller
- Adjustable tiller
- Anti-tip wheels
- Large, plastic carry basket
- Come with reverse sound
- Available with 12AH or 21AH batteries

| <b>GEM 4 Wheels Scooter</b>         |                         |
|-------------------------------------|-------------------------|
| Weight Capacity                     | 300 lbs (136 kg)        |
| Drive Wheels                        | Rear                    |
| Maximum Speed                       | 5mph (8kph)             |
| Operation Range                     | ±9/±15miles (±15/±25km) |
| Ground Clearance to Center Deck     | 3"                      |
| Ground Clearance to Transaxle/Motor | 1.7"                    |
| Turning Radius                      | 54"                     |
| Climbing Angle                      | 6 degree                |
| Type Batteries (Lead Acid)          | 2x12AH / 2x21AH         |
| Freewheel Mode                      | Yes                     |
| Electronic Speed Control            | Yes                     |
| Electro-Mechanical Brakes           | Yes                     |
| Charger                             | 2A, off board           |
| Controller                          | 45 Amp                  |
| Dimensions:                         |                         |
| Length                              | 42"                     |
| Width                               | 20"                     |
| Number of seat Height Positions     | 3                       |
| Size of Increments                  | 1"                      |
| Tires:                              | Solid, low profile      |
| Front                               | 7.5" x 2"               |
| Rear                                | 8.5" x 3"               |
| Rear Anti-tippers                   | 2"                      |
| Standard Seat:                      | Stadium Style           |
| Width x Depth                       | 17" x 16"               |
| Floor to Seat Height                | 19" - 21"               |
| Total Weight of Scooter             | 105 lbs (47.6kg)        |
| Weight of Seat                      | 17 lbs (7.7kg)          |
| Weight of Heaviest Part             | 40 lbs (18kg)           |
| Available Color                     |                         |