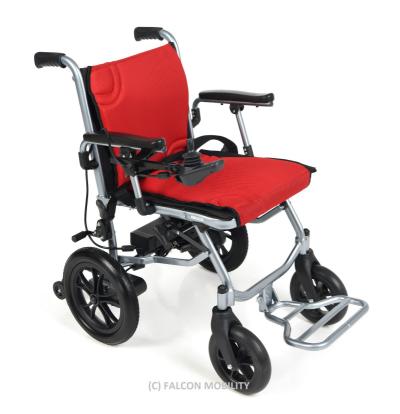

# Ultra-Lite Motorised Wheelchair

### **Features**

- > Lightweight, only 16.4 kg including battery!
- Easy to fold and unfold.
- 2 pieces of detachable 24V, 5.2AH lithium batteries that travels up to 10 km each.
- Top speed of 6 km/h
- Battery rating of 125WH is acceptable by most major airlines for carriage of mobility aids.
- Dual-control version available for caregiver to control the wheelchair