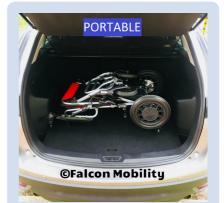

## Portable

Foldable, lightweight and suitable for transporting in car boot

© Falcon Mobility

Compact Compact and able to stand after foldng – ideal for storage!

Attendant Control Dual-control version allows caregiver to control the wheelchair