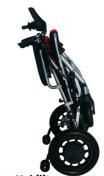

## Portable

Foldable, lightweight and suitable for transporting in car boot

© Falcon Mobility

Compact Compact and able to stand after foldng – ideal for storage!

Attendant Control Dual-control version allows caregiver to control the wheelchair