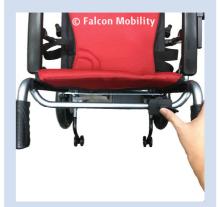

## Portable

Foldable, lightweight and suitable for transporting in car boot

© Falcon Mobility

Compact Compact and able to stand after foldng – ideal for storage!

Attendant Control Dual-control version allows caregiver to control the wheelchair